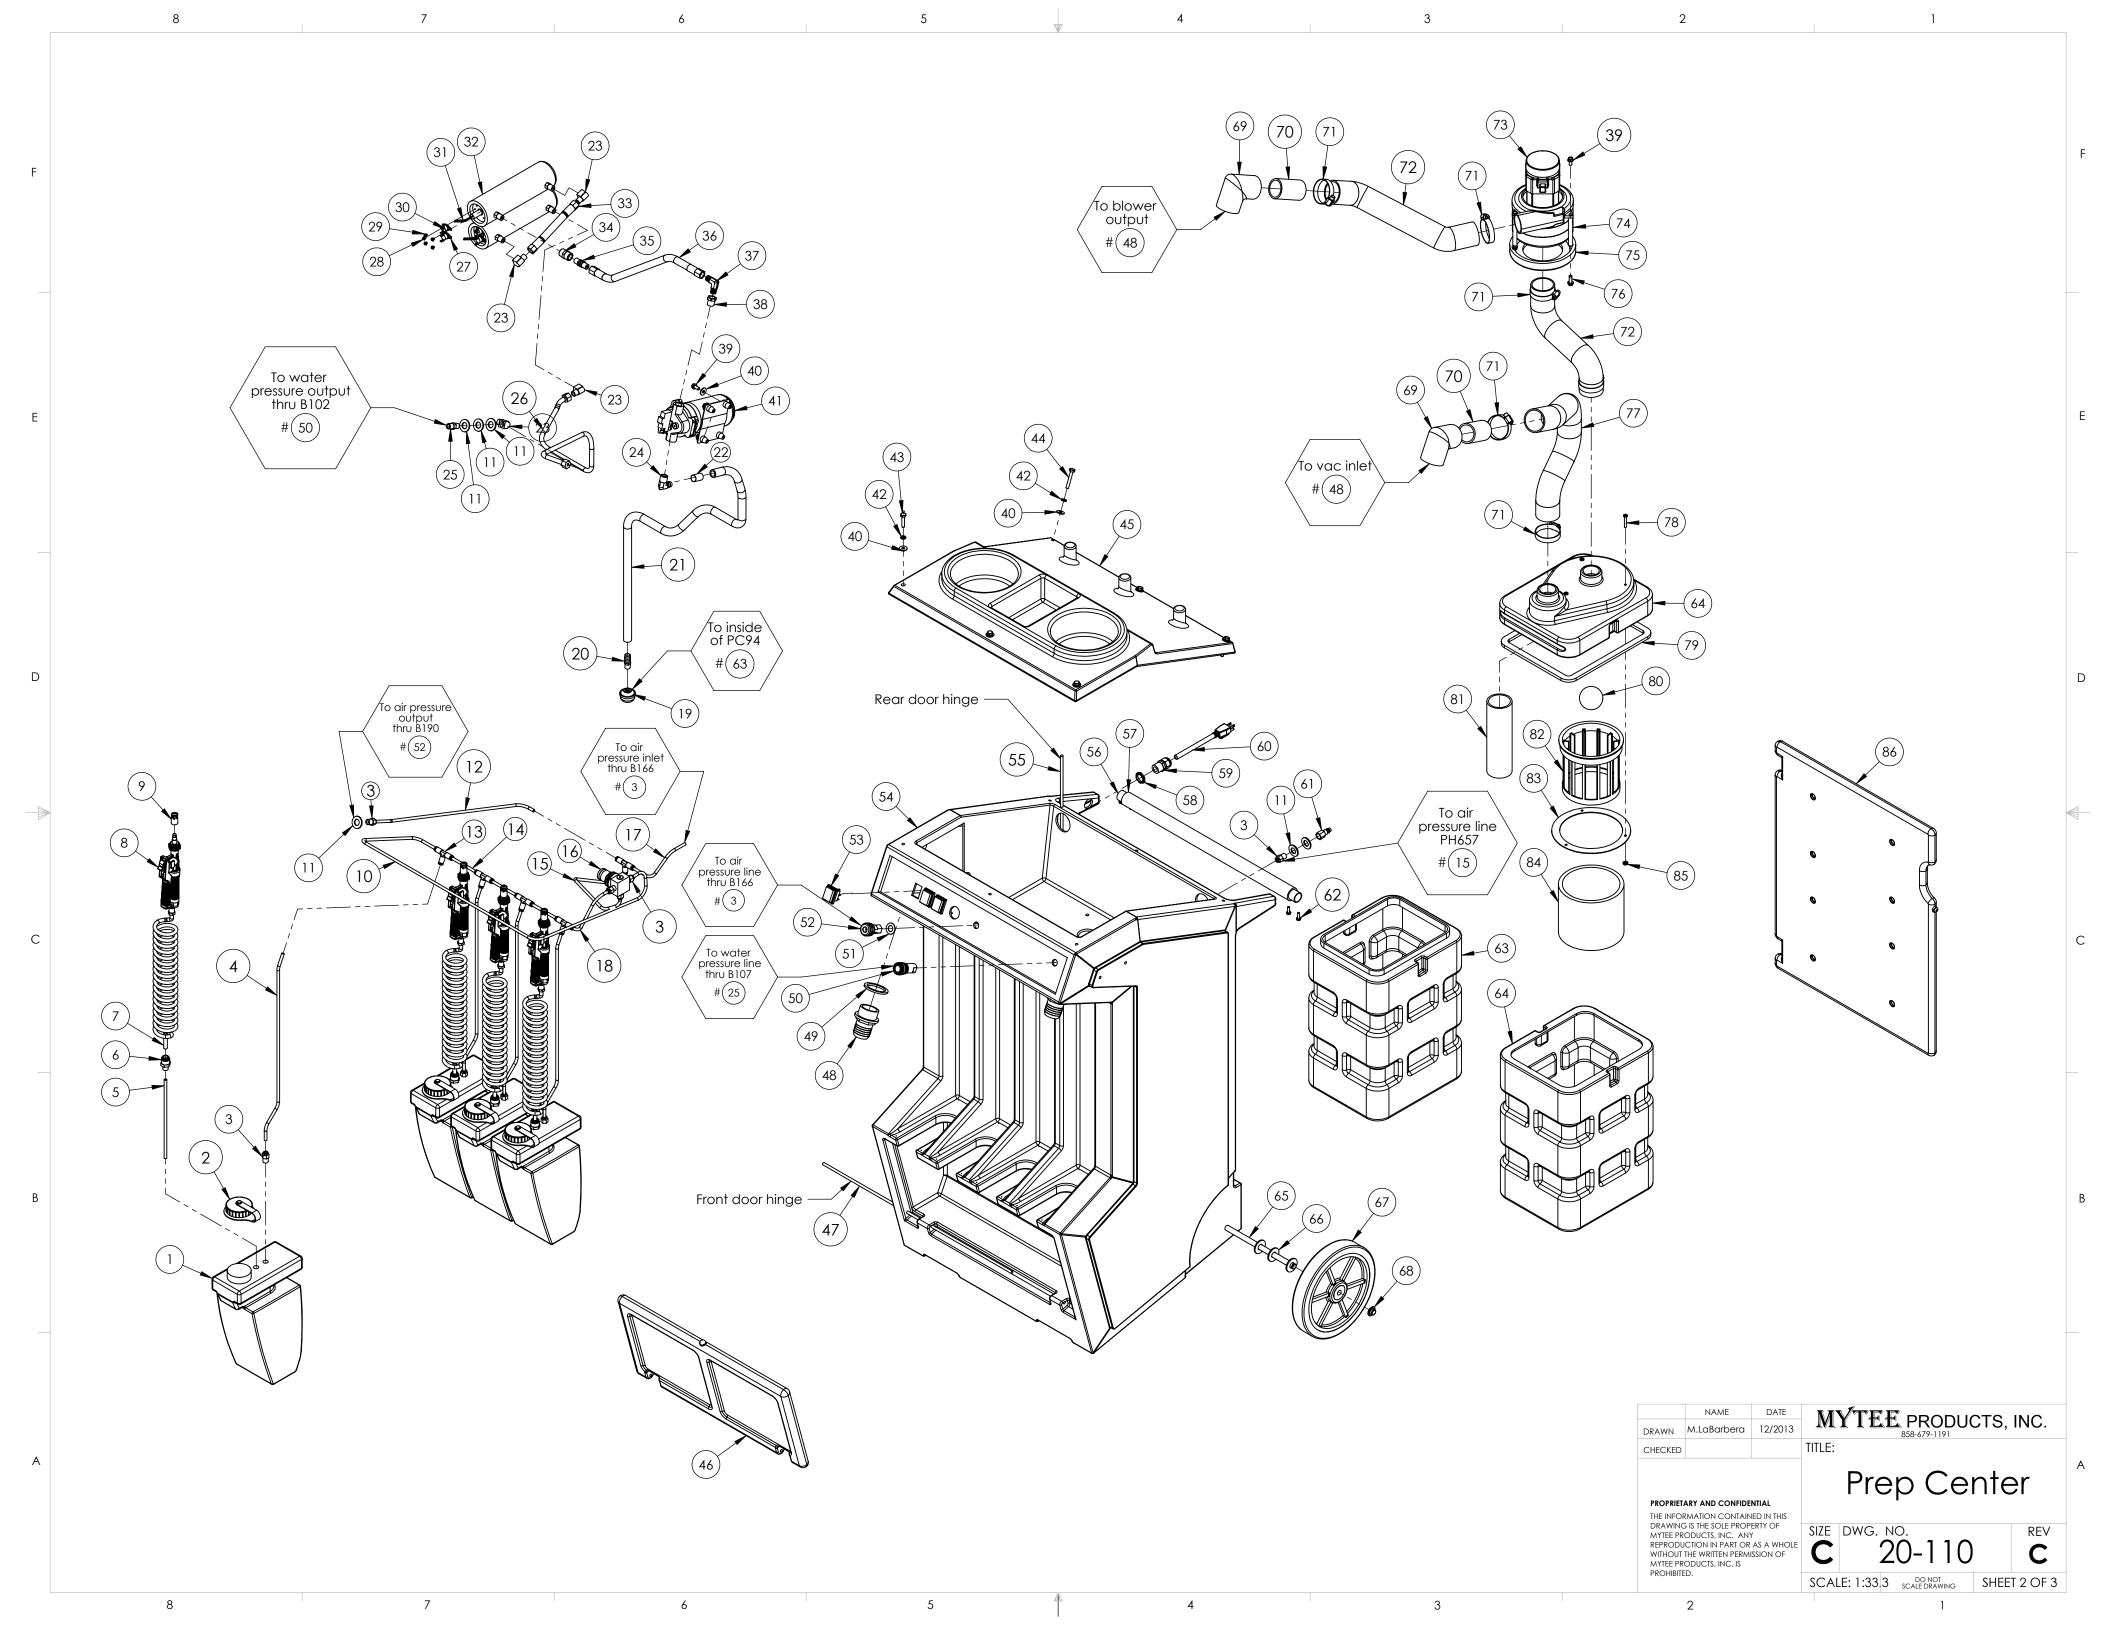

|   |             | 8           | 7                                                     |      | (                      |
|---|-------------|-------------|-------------------------------------------------------|------|------------------------|
|   | ITEM<br>NO. | PART<br>NO. | DESCRIPTION                                           | QTY. | MSRP                   |
|   | 1           | PC13        | bottle, 3 gt, natural                                 | 4    | \$34.99 ea             |
|   | 2           | G036        | cap, 2.5" threaded, tethered                          | 4    | \$3.49 ea              |
|   | 3           | B166        | fitting, brass, 1/4"mpt x 1/4" push-in                | 9    | \$9.99 ea              |
|   | 4           | PH657-20.5  | tubing, 1/4", nylon, blk                              | 4    | \$1.99/ft              |
| F | 5           | PH657-9     | tubing, 1/4", nylon, blk                              | 4    | \$1.77/11<br>\$1.99 ft |
|   | 6           | B201        | fitting, plastic 3/8" push in                         | 4    | \$8.99 ea              |
|   | 7           | PC-07       | sol hose, black coil                                  | 4    | \$76.99 ea             |
|   | 8           | PC12        | tool, fluid dispenser                                 | 4    | \$36.99 ea             |
|   | 9           | PC12A       | jet, dispenser tool                                   | 4    | \$11.99 ea             |
|   | 10          | PH657-19    | tubing, 1/4", nylon, blk                              | 1    | \$1.99 ft              |
|   | 11          | H212        | flat washer, 9/16"ID x 1 1/16"OD, AN960-C916          | 6    | \$0.99 ea              |
|   | 12          | PH657-5.5   | tubing, 1/4", nylon, blk                              | 1    | \$1.99 ft              |
|   | 13          | B178        | tee, brass, 1/4", push-in                             | 5    | \$12.99 ea             |
|   | 14          | PH657-4     | tubing, 1/4", nylon, blk                              | 3    | \$1.99 ft              |
| E | 15          | PH657-7     | tubing, 1/4", nylon, blk                              | 1    | \$1.99 ea              |
|   | 16          | H968        | regulator, 0-60 psi, detail machine                   | 1    | \$63.99 ea             |
|   | 17          | PH657-32.5  | tubing, 1/4", nylon, blk                              | 1    | \$1.99 ft              |
|   | 18          | PH657-24.5  | tubing, 1/4", nylon, blk                              | 1    | \$1.99 ft              |
|   | 19          | B119        | filter, strainer, 1/4"                                | 1    | \$3.99 ea              |
|   | 20          | B644        | adapter, brass, 1/2" barb x 1/4" mpt                  | 1    | \$2.49 ea              |
|   | 21          | PH615-45    | sol hose, 1/2" kuri 100psi                            | 1    | \$8.99/ft              |
|   | 22          | B173        | ferrule, 1/2", brass                                  | 1    | \$0.99 ea              |
|   | 23          | B103        | elbow, brass, 90 deg, 1/4"mpt x 1/4" fpt              | 4    | \$4.49 ea              |
|   | 24          | B172        | elbow, brass, 90 deg, 1/2" barb x 3/8"mpt             | 1    | \$9.49 ea              |
| D | 25          | B107        | nipple, brass, 1/4"m, hex                             | 1    | \$3.19 ea              |
|   | 26          | AH120       | sol hose, 28" x 1/4", 1/4 fpt                         | 1    | \$26.49 ea             |
|   | 27          | E573        | Thermostat, 200°, Auto, 1/4"                          | 2    | \$16.49 ea             |
|   | 28          | H274        | screw, 6 x 3/16, phil pan head, self-tapping          | 10   | \$0.99 ea              |
|   | 29          | H275        | 6-32 3/16" p-pan internal sem zinc                    | 8    | \$0.99 ea              |
|   | 30          | E574        | Thermostat, 310°F ± 10°F, Manual, 1/4"                | 2    | \$17.99 ea             |
|   | 31          | E571        | heating rod, 600W, 115V                               | 2    | \$49.99 ea             |
|   | 32          | H903A       | heater, aluminum cast, single                         | 2    | \$78.99 ea             |
|   | 33          | AH156       | hose, 3/8" x 6.5", (OAL), f x fsw, 5400 Gray          | 1    | \$23.99 ea             |
|   | 34          | B142        | coupling, brass, 1/4" fpt x 1/4" fpt                  | 1    | \$4.49 ea              |
| С | 35          | B108        | valve, brass, 1/4" check                              | 1    | \$13.99 ea             |
|   | 36          | AH105       | hose, 3/8" x 17-1/2", (OAL), f x -fsw, surge, 1600psi | 1    | \$31.99 ea             |
|   | 37          | B136        | elbow, brass, 90 deg, 1/4" mpt x 1/4" mpt             | 1    | \$4.99 ea              |
|   | 38          | B105        | bushing, brass, 3/8"mpt x 1/4"                        | 1    | \$3.19 ea              |
|   | 39          | H770        | bolt, 1/4-20 x 1/2" serrated hex flange, zinc         | 7    | \$0.99 ea              |
|   | 40          | H210        | washer, 1/4" flat, s/s                                | 10   | \$0.99 ea              |
|   | 41          | C305        | pump, 120 psi, 115V                                   | 1    | \$151.99 ea            |
|   | 42          | H213        | washer, 1/4" lock, s/s                                | 6    | \$0.99 ea              |
|   | 43          | H203        | bolt, 1/4-20 x 1-1/4"                                 | 3    | \$0.99 ea              |
| В | 44          | H204        | bolt, 1/4-20 x 1 3/4" hex head, s/s                   | 3    | \$0.99 ea              |
|   | 45          | PC91        | lid, detail machine                                   | 1    | \$92.99 ea             |
|   | 46          | PC92        | door, small, detail machine                           | 1    | \$30.99 ea             |
|   | 47          | PH695-24    | axle, material, crs, 1/4" x 20                        | 1    | \$11.99/ft             |
|   | 48          | H229        | inlet, pvc, 1-1/2", gray                              | 2    | \$5.99 ea              |
|   | 49          | G001        | gasket, inlet, 1.80" i.d.                             | 2    | \$2.99 ea              |
|   | 50          | B102        | qd, brass, 1/4" f x 1/4" fpt                          | 1    | \$17.99 ea             |
|   | 51          | H413        | washer, nylon, 9/16id x 1-1/16od x .031               | 1    | \$0.99 ea              |
|   | 52          | B190        | qd, brass, 1/4" female, pneumatic                     | 1    | \$27.99 ea             |
|   | 53          | E515        | switch, rocker, 2 position                            | 3    | \$13.99 ea             |
|   | 54          | PC90        | cabinet, detail machine                               | 1    | \$553.99 ea            |
|   | 55          | PH695-35.5  | axle, material, crs, 1/4" x 20                        | 1    | \$11.99/ft             |
| Α | 56          | PC95        | handle, bar, for DM                                   | 1    | \$19.99 ea             |
|   | 57          | PC101A      | sleeve for handle,BLK 1"ID x 2                        | 1    | \$16.99 ea             |
|   | 58          | H221        | nut, lock, 1/2" steel                                 | 1    | \$1.99 ea              |
|   | 59          | H220        | fitting, strain relief, cord                          | 1    | \$3.19 ea              |
|   | 60          | E531        | power cord, end, 25', 12/3 black                      | 1    | \$52.99 ea             |
|   | 61          | B191        | qd, brass, 1/4" male, pneumatic                       | 1    | \$11.99 ea             |
|   |             | 8           | 7                                                     |      |                        |

| PART     |                                                                                                                                         |                                                                                                                                                                                                                                                                                                                                                                                                                                                                                                                                                                                                                                                                                                                                                                                                    |                                                                                                                                                                                                                                                                                                                                                                                                                                                                                                                                                                                                                                                                                                                                                                                                                             |  |
|----------|-----------------------------------------------------------------------------------------------------------------------------------------|----------------------------------------------------------------------------------------------------------------------------------------------------------------------------------------------------------------------------------------------------------------------------------------------------------------------------------------------------------------------------------------------------------------------------------------------------------------------------------------------------------------------------------------------------------------------------------------------------------------------------------------------------------------------------------------------------------------------------------------------------------------------------------------------------|-----------------------------------------------------------------------------------------------------------------------------------------------------------------------------------------------------------------------------------------------------------------------------------------------------------------------------------------------------------------------------------------------------------------------------------------------------------------------------------------------------------------------------------------------------------------------------------------------------------------------------------------------------------------------------------------------------------------------------------------------------------------------------------------------------------------------------|--|
| NO.      | DESCRIPTION                                                                                                                             | QTY.                                                                                                                                                                                                                                                                                                                                                                                                                                                                                                                                                                                                                                                                                                                                                                                               | MSRP                                                                                                                                                                                                                                                                                                                                                                                                                                                                                                                                                                                                                                                                                                                                                                                                                        |  |
| H343     | screw, #10 x 5/8" hex head, zinc                                                                                                        | 4                                                                                                                                                                                                                                                                                                                                                                                                                                                                                                                                                                                                                                                                                                                                                                                                  | \$0.99 ea                                                                                                                                                                                                                                                                                                                                                                                                                                                                                                                                                                                                                                                                                                                                                                                                                   |  |
| PC94     | sol tank, PC                                                                                                                            | 1                                                                                                                                                                                                                                                                                                                                                                                                                                                                                                                                                                                                                                                                                                                                                                                                  | \$95.99 ea                                                                                                                                                                                                                                                                                                                                                                                                                                                                                                                                                                                                                                                                                                                                                                                                                  |  |
| PC56     | vac tank, w/ lid, PC                                                                                                                    | 1                                                                                                                                                                                                                                                                                                                                                                                                                                                                                                                                                                                                                                                                                                                                                                                                  | \$148.99 ea                                                                                                                                                                                                                                                                                                                                                                                                                                                                                                                                                                                                                                                                                                                                                                                                                 |  |
| H617     | axle, 29" x .50" dia                                                                                                                    | 1                                                                                                                                                                                                                                                                                                                                                                                                                                                                                                                                                                                                                                                                                                                                                                                                  | \$14.99 ea                                                                                                                                                                                                                                                                                                                                                                                                                                                                                                                                                                                                                                                                                                                                                                                                                  |  |
| H254     | washer, axle, cut 1/2" id                                                                                                               | 6                                                                                                                                                                                                                                                                                                                                                                                                                                                                                                                                                                                                                                                                                                                                                                                                  | \$0.99 ea                                                                                                                                                                                                                                                                                                                                                                                                                                                                                                                                                                                                                                                                                                                                                                                                                   |  |
| H392     | wheel, 10"                                                                                                                              | 2                                                                                                                                                                                                                                                                                                                                                                                                                                                                                                                                                                                                                                                                                                                                                                                                  | \$35.49 ea                                                                                                                                                                                                                                                                                                                                                                                                                                                                                                                                                                                                                                                                                                                                                                                                                  |  |
| H219     | cap, axle, 1/2"                                                                                                                         | 2                                                                                                                                                                                                                                                                                                                                                                                                                                                                                                                                                                                                                                                                                                                                                                                                  | \$0.99 ea                                                                                                                                                                                                                                                                                                                                                                                                                                                                                                                                                                                                                                                                                                                                                                                                                   |  |
| H243     | elbow, 90, pvc, 1.5" fmt x fms                                                                                                          | 2                                                                                                                                                                                                                                                                                                                                                                                                                                                                                                                                                                                                                                                                                                                                                                                                  | \$4.99 ea                                                                                                                                                                                                                                                                                                                                                                                                                                                                                                                                                                                                                                                                                                                                                                                                                   |  |
| PH633-03 | pipe, pvc, 1-1/2"                                                                                                                       | 2                                                                                                                                                                                                                                                                                                                                                                                                                                                                                                                                                                                                                                                                                                                                                                                                  | \$4.99/ft                                                                                                                                                                                                                                                                                                                                                                                                                                                                                                                                                                                                                                                                                                                                                                                                                   |  |
| H217     | clamp, hose, 2-1/4 dia                                                                                                                  | 6                                                                                                                                                                                                                                                                                                                                                                                                                                                                                                                                                                                                                                                                                                                                                                                                  | \$1.49 ea                                                                                                                                                                                                                                                                                                                                                                                                                                                                                                                                                                                                                                                                                                                                                                                                                   |  |
| PH628-15 | vac hose, 2", wire reinforced, gray                                                                                                     | 2                                                                                                                                                                                                                                                                                                                                                                                                                                                                                                                                                                                                                                                                                                                                                                                                  | \$8.99/ft                                                                                                                                                                                                                                                                                                                                                                                                                                                                                                                                                                                                                                                                                                                                                                                                                   |  |
| C302LA   | vac motor, 3 stage, low amp                                                                                                             | 1                                                                                                                                                                                                                                                                                                                                                                                                                                                                                                                                                                                                                                                                                                                                                                                                  | \$139.99 ea                                                                                                                                                                                                                                                                                                                                                                                                                                                                                                                                                                                                                                                                                                                                                                                                                 |  |
| H503     | vac support, 3 stage, 3.25", no thrds                                                                                                   | 3                                                                                                                                                                                                                                                                                                                                                                                                                                                                                                                                                                                                                                                                                                                                                                                                  | \$3.99 ea                                                                                                                                                                                                                                                                                                                                                                                                                                                                                                                                                                                                                                                                                                                                                                                                                   |  |
| G004     | gasket, vacuum motor                                                                                                                    | 1                                                                                                                                                                                                                                                                                                                                                                                                                                                                                                                                                                                                                                                                                                                                                                                                  | \$8.99 ea                                                                                                                                                                                                                                                                                                                                                                                                                                                                                                                                                                                                                                                                                                                                                                                                                   |  |
| H768     | bolt, 1/4-20 x 3/4" serrated hex flange, zinc                                                                                           | 3                                                                                                                                                                                                                                                                                                                                                                                                                                                                                                                                                                                                                                                                                                                                                                                                  | \$0.99 ea                                                                                                                                                                                                                                                                                                                                                                                                                                                                                                                                                                                                                                                                                                                                                                                                                   |  |
| PH628-17 | vac hose, 2", wire reinforced, gray                                                                                                     | 1                                                                                                                                                                                                                                                                                                                                                                                                                                                                                                                                                                                                                                                                                                                                                                                                  | \$8.99 ft                                                                                                                                                                                                                                                                                                                                                                                                                                                                                                                                                                                                                                                                                                                                                                                                                   |  |
| H222     | screw, 10-32 x 1-1/4" phil pan head, s/s                                                                                                | 3                                                                                                                                                                                                                                                                                                                                                                                                                                                                                                                                                                                                                                                                                                                                                                                                  | \$0.99 ea                                                                                                                                                                                                                                                                                                                                                                                                                                                                                                                                                                                                                                                                                                                                                                                                                   |  |
| PC57     | gasket, vac tank, D.M.                                                                                                                  | 1                                                                                                                                                                                                                                                                                                                                                                                                                                                                                                                                                                                                                                                                                                                                                                                                  | \$14.99 ea                                                                                                                                                                                                                                                                                                                                                                                                                                                                                                                                                                                                                                                                                                                                                                                                                  |  |
| PC59     | ball, for detail machine float                                                                                                          | 1                                                                                                                                                                                                                                                                                                                                                                                                                                                                                                                                                                                                                                                                                                                                                                                                  | \$2.99 ea                                                                                                                                                                                                                                                                                                                                                                                                                                                                                                                                                                                                                                                                                                                                                                                                                   |  |
| P682-8   | pipe, pvc, 2"                                                                                                                           | 1                                                                                                                                                                                                                                                                                                                                                                                                                                                                                                                                                                                                                                                                                                                                                                                                  | \$7.99/ft                                                                                                                                                                                                                                                                                                                                                                                                                                                                                                                                                                                                                                                                                                                                                                                                                   |  |
| PC58     | cage, float, for D.M.                                                                                                                   | 1                                                                                                                                                                                                                                                                                                                                                                                                                                                                                                                                                                                                                                                                                                                                                                                                  | \$7.99 ea                                                                                                                                                                                                                                                                                                                                                                                                                                                                                                                                                                                                                                                                                                                                                                                                                   |  |
| PC61     | ring, mounting                                                                                                                          | 1                                                                                                                                                                                                                                                                                                                                                                                                                                                                                                                                                                                                                                                                                                                                                                                                  | \$4.99 ea                                                                                                                                                                                                                                                                                                                                                                                                                                                                                                                                                                                                                                                                                                                                                                                                                   |  |
| PC60     | (acc) vacuum filter, foam                                                                                                               | 1                                                                                                                                                                                                                                                                                                                                                                                                                                                                                                                                                                                                                                                                                                                                                                                                  | \$6.49 ea                                                                                                                                                                                                                                                                                                                                                                                                                                                                                                                                                                                                                                                                                                                                                                                                                   |  |
| H273     | nut, kep, #10-32 zinc                                                                                                                   | 3                                                                                                                                                                                                                                                                                                                                                                                                                                                                                                                                                                                                                                                                                                                                                                                                  | \$0.99 ea                                                                                                                                                                                                                                                                                                                                                                                                                                                                                                                                                                                                                                                                                                                                                                                                                   |  |
| PC93     | door, large, detail machine                                                                                                             | 1                                                                                                                                                                                                                                                                                                                                                                                                                                                                                                                                                                                                                                                                                                                                                                                                  | \$52.99 ea                                                                                                                                                                                                                                                                                                                                                                                                                                                                                                                                                                                                                                                                                                                                                                                                                  |  |
|          | H343 PC94 PC56 H617 H254 H392 H219 H243 PH633-03 H217 PH628-15 C302LA H503 G004 H768 PH628-17 H222 PC57 PC59 P682-8 PC58 PC61 PC60 H273 | H343  Screw, #10 x 5/8" hex head, zinc  PC94  Sol tank, PC  PC56  Vac tank, w/ lid, PC  H617  Axle, 29" x .50" dia  H254  Washer, axle, cut 1/2" id  H392  Wheel, 10"  H219  Cap, axle, 1/2"  H243  elbow, 90, pvc, 1.5" fmt x fms  PH633-03  pipe, pvc, 1-1/2"  Clamp, hose, 2-1/4 dia  PH628-15  Vac hose, 2", wire reinforced, gray  C302LA  Vac motor, 3 stage, low amp  H503  Vac support, 3 stage, 3.25", no thrds  G004  gasket, vacuum motor  H768  bolt, 1/4-20 x 3/4" serrated hex flange, zinc  PH628-17  Vac hose, 2", wire reinforced, gray  Screw, 10-32 x 1-1/4" phil pan head, s/s  PC57  gasket, vac tank, D.M.  PC59  ball, for detail machine float  P682-8  pipe, pvc, 2"  Cage, float, for D.M.  PC61  ring, mounting  PC60  (acc) vacuum filter, foam  nut, kep, #10-32 zinc | H343 screw, #10 x 5/8" hex head, zinc 4 PC94 sol tank, PC 1 PC56 vac tank, w/ lid, PC 1 H617 axle, 29" x .50" dia 1 H254 washer, axle, cut 1/2" id 6 H392 wheel, 10" 2 H219 cap, axle, 1/2" 2 H243 elbow, 90, pvc, 1.5" fmt x fms 2 PH633-03 pipe, pvc, 1-1/2" 2 H217 clamp, hose, 2-1/4 dia 6 PH628-15 vac hose, 2", wire reinforced, gray 2 C302LA vac motor, 3 stage, low amp 1 H503 vac support, 3 stage, 3.25", no thrds 3 G004 gasket, vacuum motor 1 H768 bolt, 1/4-20 x 3/4" serrated hex flange, zinc 3 PH628-17 vac hose, 2", wire reinforced, gray 1 H222 screw, 10-32 x 1-1/4" phil pan head, s/s 3 PC57 gasket, vac tank, D.M. 1 PC59 ball, for detail machine float 1 P682-8 pipe, pvc, 2" 1 PC58 cage, float, for D.M. 1 PC61 ring, mounting 1 PC60 (acc) vacuum filter, foam 1 H273 nut, kep, #10-32 zinc 3 |  |

## **ACCESSORIES**

| PART NO    | NO DESCRIPTION                              |   | MSRP       |
|------------|---------------------------------------------|---|------------|
| ADM-20-110 | manual, prep center                         | 1 |            |
| A961       | harness, electrical                         | 1 | \$57.99 ea |
| A919       | (acc) tool, blower, exterior                | 1 | \$7.99 ea  |
| PC88       | (acc) tool, window attachment               | 1 | \$17.49 ea |
| PC87       | (acc) tool, claw, plastic                   | 1 | \$6.99 ea  |
| PC86       | (acc) tool, crevice, plastic                | 1 | \$6.49 ea  |
| A935       | sol hose, pigtail, 1/8 x 7 1/2              | 1 | \$14.99 ea |
| H282       | tool, uph, S/S w/valve                      | 1 | \$98.99 ea |
| A943       | sol hose, 1/4" x 25' 7", 3000psi            | 1 | \$94.99 ea |
| B101       | quick disconnect, male 1/4" male x 1/7" fpt | 2 | \$8.49 ea  |
| B102       | quick disconnect, 1/4" female x 1/4" fpt    | 1 | \$17.99 ea |
| PC-60D     | (acc) filter 'paper', DM                    | 1 | \$5.99 ea  |
| G079       | hose wrap, heat guard                       | 5 | \$2.99 ea  |
| H375       | hanger, wire formed, hose                   | 2 | \$10.99 ea |
| H294       | vac hose, 1-1/2" x 25' SW                   | 2 | \$74.99 ea |
| H230       | screw 10-32 x 1/2" phil pan head, s/s       | 4 | \$0.99 ea  |
| P590       | cuties, 1/4" qd, standard pack of 2         | 1 | \$2.99 ea  |