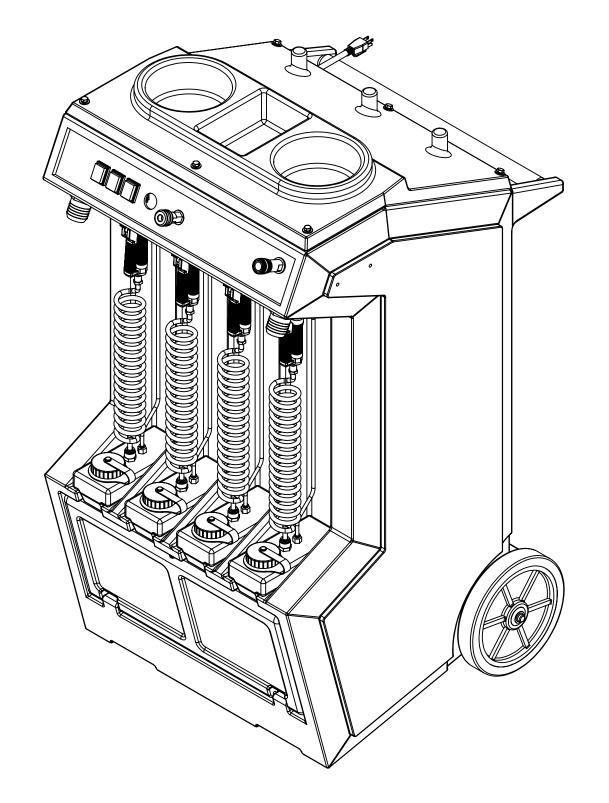

|   |             | 8           | 7                                                     |      | (                      |
|---|-------------|-------------|-------------------------------------------------------|------|------------------------|
|   | ITEM<br>NO. | PART<br>NO. | DESCRIPTION                                           | QTY. | MSRP                   |
|   | 1           | PC13        | bottle, 3 gt, natural                                 | 4    | \$34.99 ea             |
|   | 2           | G036        | cap, 2.5" threaded, tethered                          | 4    | \$3.49 ea              |
|   | 3           | B166        | fitting, brass, 1/4"mpt x 1/4" push-in                | 9    | \$9.99 ea              |
|   | 4           | PH657-20.5  | tubing, 1/4", nylon, blk                              | 4    | \$1.99/ft              |
| F | 5           | PH657-9     | tubing, 1/4", nylon, blk                              | 4    | \$1.77/11<br>\$1.99 ft |
|   | 6           | B201        | fitting, plastic 3/8" push in                         | 4    | \$8.99 ea              |
|   | 7           | PC-07       | sol hose, black coil                                  | 4    | \$76.99 ea             |
|   | 8           | PC12        | tool, fluid dispenser                                 | 4    | \$36.99 ea             |
|   | 9           | PC12A       | jet, dispenser tool                                   | 4    | \$11.99 ea             |
|   | 10          | PH657-19    | tubing, 1/4", nylon, blk                              | 1    | \$1.99 ft              |
|   | 11          | H212        | flat washer, 9/16"ID x 1 1/16"OD, AN960-C916          | 6    | \$0.99 ea              |
|   | 12          | PH657-5.5   | tubing, 1/4", nylon, blk                              | 1    | \$1.99 ft              |
|   | 13          | B178        | tee, brass, 1/4", push-in                             | 5    | \$12.99 ea             |
|   | 14          | PH657-4     | tubing, 1/4", nylon, blk                              | 3    | \$1.99 ft              |
| E | 15          | PH657-7     | tubing, 1/4", nylon, blk                              | 1    | \$1.99 ea              |
|   | 16          | H968        | regulator, 0-60 psi, detail machine                   | 1    | \$63.99 ea             |
|   | 17          | PH657-32.5  | tubing, 1/4", nylon, blk                              | 1    | \$1.99 ft              |
|   | 18          | PH657-24.5  | tubing, 1/4", nylon, blk                              | 1    | \$1.99 ft              |
|   | 19          | B119        | filter, strainer, 1/4"                                | 1    | \$3.99 ea              |
|   | 20          | B644        | adapter, brass, 1/2" barb x 1/4" mpt                  | 1    | \$2.49 ea              |
|   | 21          | PH615-45    | sol hose, 1/2" kuri 100psi                            | 1    | \$8.99/ft              |
|   | 22          | B173        | ferrule, 1/2", brass                                  | 1    | \$0.99 ea              |
|   | 23          | B103        | elbow, brass, 90 deg, 1/4"mpt x 1/4" fpt              | 4    | \$4.49 ea              |
|   | 24          | B172        | elbow, brass, 90 deg, 1/2" barb x 3/8"mpt             | 1    | \$9.49 ea              |
| D | 25          | B107        | nipple, brass, 1/4"m, hex                             | 1    | \$3.19 ea              |
|   | 26          | AH120       | sol hose, 28" x 1/4", 1/4 fpt                         | 1    | \$26.49 ea             |
|   | 27          | E573        | Thermostat, 200°, Auto, 1/4"                          | 2    | \$16.49 ea             |
|   | 28          | H274        | screw, 6 x 3/16, phil pan head, self-tapping          | 10   | \$0.99 ea              |
|   | 29          | H275        | 6-32 3/16" p-pan internal sem zinc                    | 8    | \$0.99 ea              |
|   | 30          | E574        | Thermostat, 310°F ± 10°F, Manual, 1/4"                | 2    | \$17.99 ea             |
|   | 31          | E571        | heating rod, 600W, 115V                               | 2    | \$49.99 ea             |
|   | 32          | H903A       | heater, aluminum cast, single                         | 2    | \$78.99 ea             |
|   | 33          | AH156       | hose, 3/8" x 6.5", (OAL), f x fsw, 5400 Gray          | 1    | \$23.99 ea             |
|   | 34          | B142        | coupling, brass, 1/4" fpt x 1/4" fpt                  | 1    | \$4.49 ea              |
| С | 35          | B108        | valve, brass, 1/4" check                              | 1    | \$13.99 ea             |
|   | 36          | AH105       | hose, 3/8" x 17-1/2", (OAL), f x -fsw, surge, 1600psi | 1    | \$31.99 ea             |
|   | 37          | B136        | elbow, brass, 90 deg, 1/4" mpt x 1/4" mpt             | 1    | \$4.99 ea              |
|   | 38          | B105        | bushing, brass, 3/8"mpt x 1/4"                        | 1    | \$3.19 ea              |
|   | 39          | H770        | bolt, 1/4-20 x 1/2" serrated hex flange, zinc         | 7    | \$0.99 ea              |
|   | 40          | H210        | washer, 1/4" flat, s/s                                | 10   | \$0.99 ea              |
|   | 41          | C305        | pump, 120 psi, 115V                                   | 1    | \$151.99 ea            |
|   | 42          | H213        | washer, 1/4" lock, s/s                                | 6    | \$0.99 ea              |
|   | 43          | H203        | bolt, 1/4-20 x 1-1/4"                                 | 3    | \$0.99 ea              |
| В | 44          | H204        | bolt, 1/4-20 x 1 3/4" hex head, s/s                   | 3    | \$0.99 ea              |
|   | 45          | PC91        | lid, detail machine                                   | 1    | \$92.99 ea             |
|   | 46          | PC92        | door, small, detail machine                           | 1    | \$30.99 ea             |
|   | 47          | PH695-24    | axle, material, crs, 1/4" x 20                        | 1    | \$11.99/ft             |
|   | 48          | H229        | inlet, pvc, 1-1/2", gray                              | 2    | \$5.99 ea              |
|   | 49          | G001        | gasket, inlet, 1.80" i.d.                             | 2    | \$2.99 ea              |
|   | 50          | B102        | qd, brass, 1/4" f x 1/4" fpt                          | 1    | \$17.99 ea             |
|   | 51          | H413        | washer, nylon, 9/16id x 1-1/16od x .031               | 1    | \$0.99 ea              |
|   | 52          | B190        | qd, brass, 1/4" female, pneumatic                     | 1    | \$27.99 ea             |
|   | 53          | E515        | switch, rocker, 2 position                            | 3    | \$13.99 ea             |
|   | 54          | PC90        | cabinet, detail machine                               | 1    | \$553.99 ea            |
|   | 55          | PH695-35.5  | axle, material, crs, 1/4" x 20                        | 1    | \$11.99/ft             |
| Α | 56          | PC95        | handle, bar, for DM                                   | 1    | \$19.99 ea             |
|   | 57          | PC101A      | sleeve for handle,BLK 1"ID x 2                        | 1    | \$16.99 ea             |
|   | 58          | H221        | nut, lock, 1/2" steel                                 | 1    | \$1.99 ea              |
|   | 59          | H220        | fitting, strain relief, cord                          | 1    | \$3.19 ea              |
|   | 60          | E531        | power cord, end, 25', 12/3 black                      | 1    | \$52.99 ea             |
|   | 61          | B191        | qd, brass, 1/4" male, pneumatic                       | 1    | \$11.99 ea             |
|   |             | 8           | 7                                                     |      |                        |

| PART     |                                                                                                                                         |                                                                                                                                                                                                                                                                                                                                                                                                                                                                                                                                                                                                                                                                                                                                                                                                    |                                                                                                                                                                                                                                                                                                                                                                                                                                                                                                                                                                                                                                                                                                                                                                                                                             |  |
|----------|-----------------------------------------------------------------------------------------------------------------------------------------|----------------------------------------------------------------------------------------------------------------------------------------------------------------------------------------------------------------------------------------------------------------------------------------------------------------------------------------------------------------------------------------------------------------------------------------------------------------------------------------------------------------------------------------------------------------------------------------------------------------------------------------------------------------------------------------------------------------------------------------------------------------------------------------------------|-----------------------------------------------------------------------------------------------------------------------------------------------------------------------------------------------------------------------------------------------------------------------------------------------------------------------------------------------------------------------------------------------------------------------------------------------------------------------------------------------------------------------------------------------------------------------------------------------------------------------------------------------------------------------------------------------------------------------------------------------------------------------------------------------------------------------------|--|
| NO.      | DESCRIPTION                                                                                                                             | QTY.                                                                                                                                                                                                                                                                                                                                                                                                                                                                                                                                                                                                                                                                                                                                                                                               | MSRP                                                                                                                                                                                                                                                                                                                                                                                                                                                                                                                                                                                                                                                                                                                                                                                                                        |  |
| H343     | screw, #10 x 5/8" hex head, zinc                                                                                                        | 4                                                                                                                                                                                                                                                                                                                                                                                                                                                                                                                                                                                                                                                                                                                                                                                                  | \$0.99 ea                                                                                                                                                                                                                                                                                                                                                                                                                                                                                                                                                                                                                                                                                                                                                                                                                   |  |
| PC94     | sol tank, PC                                                                                                                            | 1                                                                                                                                                                                                                                                                                                                                                                                                                                                                                                                                                                                                                                                                                                                                                                                                  | \$95.99 ea                                                                                                                                                                                                                                                                                                                                                                                                                                                                                                                                                                                                                                                                                                                                                                                                                  |  |
| PC56     | vac tank, w/ lid, PC                                                                                                                    | 1                                                                                                                                                                                                                                                                                                                                                                                                                                                                                                                                                                                                                                                                                                                                                                                                  | \$148.99 ea                                                                                                                                                                                                                                                                                                                                                                                                                                                                                                                                                                                                                                                                                                                                                                                                                 |  |
| H617     | axle, 29" x .50" dia                                                                                                                    | 1                                                                                                                                                                                                                                                                                                                                                                                                                                                                                                                                                                                                                                                                                                                                                                                                  | \$14.99 ea                                                                                                                                                                                                                                                                                                                                                                                                                                                                                                                                                                                                                                                                                                                                                                                                                  |  |
| H254     | washer, axle, cut 1/2" id                                                                                                               | 6                                                                                                                                                                                                                                                                                                                                                                                                                                                                                                                                                                                                                                                                                                                                                                                                  | \$0.99 ea                                                                                                                                                                                                                                                                                                                                                                                                                                                                                                                                                                                                                                                                                                                                                                                                                   |  |
| H392     | wheel, 10"                                                                                                                              | 2                                                                                                                                                                                                                                                                                                                                                                                                                                                                                                                                                                                                                                                                                                                                                                                                  | \$35.49 ea                                                                                                                                                                                                                                                                                                                                                                                                                                                                                                                                                                                                                                                                                                                                                                                                                  |  |
| H219     | cap, axle, 1/2"                                                                                                                         | 2                                                                                                                                                                                                                                                                                                                                                                                                                                                                                                                                                                                                                                                                                                                                                                                                  | \$0.99 ea                                                                                                                                                                                                                                                                                                                                                                                                                                                                                                                                                                                                                                                                                                                                                                                                                   |  |
| H243     | elbow, 90, pvc, 1.5" fmt x fms                                                                                                          | 2                                                                                                                                                                                                                                                                                                                                                                                                                                                                                                                                                                                                                                                                                                                                                                                                  | \$4.99 ea                                                                                                                                                                                                                                                                                                                                                                                                                                                                                                                                                                                                                                                                                                                                                                                                                   |  |
| PH633-03 | pipe, pvc, 1-1/2"                                                                                                                       | 2                                                                                                                                                                                                                                                                                                                                                                                                                                                                                                                                                                                                                                                                                                                                                                                                  | \$4.99/ft                                                                                                                                                                                                                                                                                                                                                                                                                                                                                                                                                                                                                                                                                                                                                                                                                   |  |
| H217     | clamp, hose, 2-1/4 dia                                                                                                                  | 6                                                                                                                                                                                                                                                                                                                                                                                                                                                                                                                                                                                                                                                                                                                                                                                                  | \$1.49 ea                                                                                                                                                                                                                                                                                                                                                                                                                                                                                                                                                                                                                                                                                                                                                                                                                   |  |
| PH628-15 | vac hose, 2", wire reinforced, gray                                                                                                     | 2                                                                                                                                                                                                                                                                                                                                                                                                                                                                                                                                                                                                                                                                                                                                                                                                  | \$8.99/ft                                                                                                                                                                                                                                                                                                                                                                                                                                                                                                                                                                                                                                                                                                                                                                                                                   |  |
| C302LA   | vac motor, 3 stage, low amp                                                                                                             | 1                                                                                                                                                                                                                                                                                                                                                                                                                                                                                                                                                                                                                                                                                                                                                                                                  | \$139.99 ea                                                                                                                                                                                                                                                                                                                                                                                                                                                                                                                                                                                                                                                                                                                                                                                                                 |  |
| H503     | vac support, 3 stage, 3.25", no thrds                                                                                                   | 3                                                                                                                                                                                                                                                                                                                                                                                                                                                                                                                                                                                                                                                                                                                                                                                                  | \$3.99 ea                                                                                                                                                                                                                                                                                                                                                                                                                                                                                                                                                                                                                                                                                                                                                                                                                   |  |
| G004     | gasket, vacuum motor                                                                                                                    | 1                                                                                                                                                                                                                                                                                                                                                                                                                                                                                                                                                                                                                                                                                                                                                                                                  | \$8.99 ea                                                                                                                                                                                                                                                                                                                                                                                                                                                                                                                                                                                                                                                                                                                                                                                                                   |  |
| H768     | bolt, 1/4-20 x 3/4" serrated hex flange, zinc                                                                                           | 3                                                                                                                                                                                                                                                                                                                                                                                                                                                                                                                                                                                                                                                                                                                                                                                                  | \$0.99 ea                                                                                                                                                                                                                                                                                                                                                                                                                                                                                                                                                                                                                                                                                                                                                                                                                   |  |
| PH628-17 | vac hose, 2", wire reinforced, gray                                                                                                     | 1                                                                                                                                                                                                                                                                                                                                                                                                                                                                                                                                                                                                                                                                                                                                                                                                  | \$8.99 ft                                                                                                                                                                                                                                                                                                                                                                                                                                                                                                                                                                                                                                                                                                                                                                                                                   |  |
| H222     | screw, 10-32 x 1-1/4" phil pan head, s/s                                                                                                | 3                                                                                                                                                                                                                                                                                                                                                                                                                                                                                                                                                                                                                                                                                                                                                                                                  | \$0.99 ea                                                                                                                                                                                                                                                                                                                                                                                                                                                                                                                                                                                                                                                                                                                                                                                                                   |  |
| PC57     | gasket, vac tank, D.M.                                                                                                                  | 1                                                                                                                                                                                                                                                                                                                                                                                                                                                                                                                                                                                                                                                                                                                                                                                                  | \$14.99 ea                                                                                                                                                                                                                                                                                                                                                                                                                                                                                                                                                                                                                                                                                                                                                                                                                  |  |
| PC59     | ball, for detail machine float                                                                                                          | 1                                                                                                                                                                                                                                                                                                                                                                                                                                                                                                                                                                                                                                                                                                                                                                                                  | \$2.99 ea                                                                                                                                                                                                                                                                                                                                                                                                                                                                                                                                                                                                                                                                                                                                                                                                                   |  |
| P682-8   | pipe, pvc, 2"                                                                                                                           | 1                                                                                                                                                                                                                                                                                                                                                                                                                                                                                                                                                                                                                                                                                                                                                                                                  | \$7.99/ft                                                                                                                                                                                                                                                                                                                                                                                                                                                                                                                                                                                                                                                                                                                                                                                                                   |  |
| PC58     | cage, float, for D.M.                                                                                                                   | 1                                                                                                                                                                                                                                                                                                                                                                                                                                                                                                                                                                                                                                                                                                                                                                                                  | \$7.99 ea                                                                                                                                                                                                                                                                                                                                                                                                                                                                                                                                                                                                                                                                                                                                                                                                                   |  |
| PC61     | ring, mounting                                                                                                                          | 1                                                                                                                                                                                                                                                                                                                                                                                                                                                                                                                                                                                                                                                                                                                                                                                                  | \$4.99 ea                                                                                                                                                                                                                                                                                                                                                                                                                                                                                                                                                                                                                                                                                                                                                                                                                   |  |
| PC60     | (acc) vacuum filter, foam                                                                                                               | 1                                                                                                                                                                                                                                                                                                                                                                                                                                                                                                                                                                                                                                                                                                                                                                                                  | \$6.49 ea                                                                                                                                                                                                                                                                                                                                                                                                                                                                                                                                                                                                                                                                                                                                                                                                                   |  |
| H273     | nut, kep, #10-32 zinc                                                                                                                   | 3                                                                                                                                                                                                                                                                                                                                                                                                                                                                                                                                                                                                                                                                                                                                                                                                  | \$0.99 ea                                                                                                                                                                                                                                                                                                                                                                                                                                                                                                                                                                                                                                                                                                                                                                                                                   |  |
| PC93     | door, large, detail machine                                                                                                             | 1                                                                                                                                                                                                                                                                                                                                                                                                                                                                                                                                                                                                                                                                                                                                                                                                  | \$52.99 ea                                                                                                                                                                                                                                                                                                                                                                                                                                                                                                                                                                                                                                                                                                                                                                                                                  |  |
|          | H343 PC94 PC56 H617 H254 H392 H219 H243 PH633-03 H217 PH628-15 C302LA H503 G004 H768 PH628-17 H222 PC57 PC59 P682-8 PC58 PC61 PC60 H273 | H343  Screw, #10 x 5/8" hex head, zinc  PC94  Sol tank, PC  PC56  Vac tank, w/ lid, PC  H617  Axle, 29" x .50" dia  H254  Washer, axle, cut 1/2" id  H392  Wheel, 10"  H219  Cap, axle, 1/2"  H243  elbow, 90, pvc, 1.5" fmt x fms  PH633-03  pipe, pvc, 1-1/2"  Clamp, hose, 2-1/4 dia  PH628-15  Vac hose, 2", wire reinforced, gray  C302LA  Vac motor, 3 stage, low amp  H503  Vac support, 3 stage, 3.25", no thrds  G004  gasket, vacuum motor  H768  bolt, 1/4-20 x 3/4" serrated hex flange, zinc  PH628-17  Vac hose, 2", wire reinforced, gray  Screw, 10-32 x 1-1/4" phil pan head, s/s  PC57  gasket, vac tank, D.M.  PC59  ball, for detail machine float  P682-8  pipe, pvc, 2"  Cage, float, for D.M.  PC61  ring, mounting  PC60  (acc) vacuum filter, foam  nut, kep, #10-32 zinc | H343 screw, #10 x 5/8" hex head, zinc 4 PC94 sol tank, PC 1 PC56 vac tank, w/ lid, PC 1 H617 axle, 29" x .50" dia 1 H254 washer, axle, cut 1/2" id 6 H392 wheel, 10" 2 H219 cap, axle, 1/2" 2 H243 elbow, 90, pvc, 1.5" fmt x fms 2 PH633-03 pipe, pvc, 1-1/2" 2 H217 clamp, hose, 2-1/4 dia 6 PH628-15 vac hose, 2", wire reinforced, gray 2 C302LA vac motor, 3 stage, low amp 1 H503 vac support, 3 stage, 3.25", no thrds 3 G004 gasket, vacuum motor 1 H768 bolt, 1/4-20 x 3/4" serrated hex flange, zinc 3 PH628-17 vac hose, 2", wire reinforced, gray 1 H222 screw, 10-32 x 1-1/4" phil pan head, s/s 3 PC57 gasket, vac tank, D.M. 1 PC59 ball, for detail machine float 1 P682-8 pipe, pvc, 2" 1 PC58 cage, float, for D.M. 1 PC61 ring, mounting 1 PC60 (acc) vacuum filter, foam 1 H273 nut, kep, #10-32 zinc 3 |  |

## **ACCESSORIES**

| PART NO    | NO DESCRIPTION                              |   | MSRP       |
|------------|---------------------------------------------|---|------------|
| ADM-20-110 | manual, prep center                         | 1 |            |
| A961       | harness, electrical                         | 1 | \$57.99 ea |
| A919       | (acc) tool, blower, exterior                | 1 | \$7.99 ea  |
| PC88       | (acc) tool, window attachment               | 1 | \$17.49 ea |
| PC87       | (acc) tool, claw, plastic                   | 1 | \$6.99 ea  |
| PC86       | (acc) tool, crevice, plastic                | 1 | \$6.49 ea  |
| A935       | sol hose, pigtail, 1/8 x 7 1/2              | 1 | \$14.99 ea |
| H282       | tool, uph, S/S w/valve                      | 1 | \$98.99 ea |
| A943       | sol hose, 1/4" x 25' 7", 3000psi            | 1 | \$94.99 ea |
| B101       | quick disconnect, male 1/4" male x 1/7" fpt | 2 | \$8.49 ea  |
| B102       | quick disconnect, 1/4" female x 1/4" fpt    | 1 | \$17.99 ea |
| PC-60D     | (acc) filter 'paper', DM                    | 1 | \$5.99 ea  |
| G079       | hose wrap, heat guard                       | 5 | \$2.99 ea  |
| H375       | hanger, wire formed, hose                   | 2 | \$10.99 ea |
| H294       | vac hose, 1-1/2" x 25' SW                   | 2 | \$74.99 ea |
| H230       | screw 10-32 x 1/2" phil pan head, s/s       | 4 | \$0.99 ea  |
| P590       | cuties, 1/4" qd, standard pack of 2         | 1 | \$2.99 ea  |