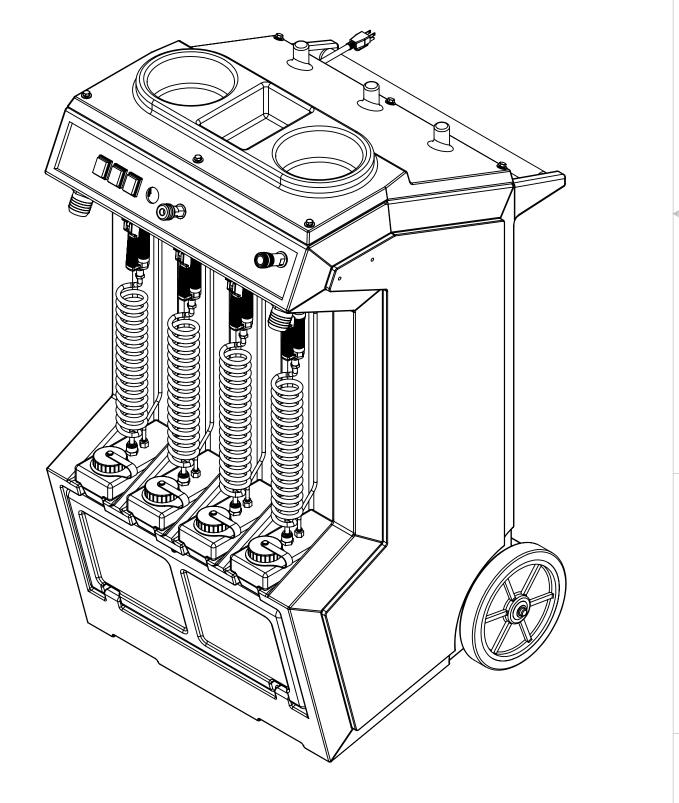

|   |             | 8           | 7                                                     |      | (                      |
|---|-------------|-------------|-------------------------------------------------------|------|------------------------|
|   | ITEM<br>NO. | PART<br>NO. | DESCRIPTION                                           | QTY. | MSRP                   |
|   | 1           | PC13        | bottle, 3 gt, natural                                 | 4    | \$34.99 ea             |
|   | 2           | G036        | cap, 2.5" threaded, tethered                          | 4    | \$3.49 ea              |
|   | 3           | B166        | fitting, brass, 1/4"mpt x 1/4" push-in                | 9    | \$9.99 ea              |
|   | 4           | PH657-20.5  | tubing, 1/4", nylon, blk                              | 4    | \$1.99/ft              |
| F | 5           | PH657-9     | tubing, 1/4", nylon, blk                              | 4    | \$1.77/11<br>\$1.99 ft |
|   | 6           | B201        | fitting, plastic 3/8" push in                         | 4    | \$8.99 ea              |
|   | 7           | PC-07       | sol hose, black coil                                  | 4    | \$76.99 ea             |
|   | 8           | PC12        | tool, fluid dispenser                                 | 4    | \$36.99 ea             |
|   | 9           | PC12A       | jet, dispenser tool                                   | 4    | \$11.99 ea             |
|   | 10          | PH657-19    | tubing, 1/4", nylon, blk                              | 1    | \$1.99 ft              |
|   | 11          | H212        | flat washer, 9/16"ID x 1 1/16"OD, AN960-C916          | 6    | \$0.99 ea              |
|   | 12          | PH657-5.5   | tubing, 1/4", nylon, blk                              | 1    | \$1.99 ft              |
|   | 13          | B178        | tee, brass, 1/4", push-in                             | 5    | \$12.99 ea             |
|   | 14          | PH657-4     | tubing, 1/4", nylon, blk                              | 3    | \$1.99 ft              |
| E | 15          | PH657-7     | tubing, 1/4", nylon, blk                              | 1    | \$1.99 ea              |
|   | 16          | H968        | regulator, 0-60 psi, detail machine                   | 1    | \$63.99 ea             |
|   | 17          | PH657-32.5  | tubing, 1/4", nylon, blk                              | 1    | \$1.99 ft              |
|   | 18          | PH657-24.5  | tubing, 1/4", nylon, blk                              | 1    | \$1.99 ft              |
|   | 19          | B119        | filter, strainer, 1/4"                                | 1    | \$3.99 ea              |
|   | 20          | B644        | adapter, brass, 1/2" barb x 1/4" mpt                  | 1    | \$2.49 ea              |
|   | 21          | PH615-45    | sol hose, 1/2" kuri 100psi                            | 1    | \$8.99/ft              |
|   | 22          | B173        | ferrule, 1/2", brass                                  | 1    | \$0.99 ea              |
|   | 23          | B103        | elbow, brass, 90 deg, 1/4"mpt x 1/4" fpt              | 4    | \$4.49 ea              |
|   | 24          | B172        | elbow, brass, 90 deg, 1/2" barb x 3/8"mpt             | 1    | \$9.49 ea              |
| D | 25          | B107        | nipple, brass, 1/4"m, hex                             | 1    | \$3.19 ea              |
|   | 26          | AH120       | sol hose, 28" x 1/4", 1/4 fpt                         | 1    | \$26.49 ea             |
|   | 27          | E573        | Thermostat, 200°, Auto, 1/4"                          | 2    | \$16.49 ea             |
|   | 28          | H274        | screw, 6 x 3/16, phil pan head, self-tapping          | 10   | \$0.99 ea              |
|   | 29          | H275        | 6-32 3/16" p-pan internal sem zinc                    | 8    | \$0.99 ea              |
|   | 30          | E574        | Thermostat, 310°F ± 10°F, Manual, 1/4"                | 2    | \$17.99 ea             |
|   | 31          | E571        | heating rod, 600W, 115V                               | 2    | \$49.99 ea             |
|   | 32          | H903A       | heater, aluminum cast, single                         | 2    | \$78.99 ea             |
|   | 33          | AH156       | hose, 3/8" x 6.5", (OAL), f x fsw, 5400 Gray          | 1    | \$23.99 ea             |
|   | 34          | B142        | coupling, brass, 1/4" fpt x 1/4" fpt                  | 1    | \$4.49 ea              |
| С | 35          | B108        | valve, brass, 1/4" check                              | 1    | \$13.99 ea             |
|   | 36          | AH105       | hose, 3/8" x 17-1/2", (OAL), f x -fsw, surge, 1600psi | 1    | \$31.99 ea             |
|   | 37          | B136        | elbow, brass, 90 deg, 1/4" mpt x 1/4" mpt             | 1    | \$4.99 ea              |
|   | 38          | B105        | bushing, brass, 3/8"mpt x 1/4"                        | 1    | \$3.19 ea              |
|   | 39          | H770        | bolt, 1/4-20 x 1/2" serrated hex flange, zinc         | 7    | \$0.99 ea              |
|   | 40          | H210        | washer, 1/4" flat, s/s                                | 10   | \$0.99 ea              |
|   | 41          | C305        | pump, 120 psi, 115V                                   | 1    | \$151.99 ea            |
|   | 42          | H213        | washer, 1/4" lock, s/s                                | 6    | \$0.99 ea              |
|   | 43          | H203        | bolt, 1/4-20 x 1-1/4"                                 | 3    | \$0.99 ea              |
| В | 44          | H204        | bolt, 1/4-20 x 1 3/4" hex head, s/s                   | 3    | \$0.99 ea              |
|   | 45          | PC91        | lid, detail machine                                   | 1    | \$92.99 ea             |
|   | 46          | PC92        | door, small, detail machine                           | 1    | \$30.99 ea             |
|   | 47          | PH695-24    | axle, material, crs, 1/4" x 20                        | 1    | \$11.99/ft             |
|   | 48          | H229        | inlet, pvc, 1-1/2", gray                              | 2    | \$5.99 ea              |
|   | 49          | G001        | gasket, inlet, 1.80" i.d.                             | 2    | \$2.99 ea              |
|   | 50          | B102        | qd, brass, 1/4" f x 1/4" fpt                          | 1    | \$17.99 ea             |
|   | 51          | H413        | washer, nylon, 9/16id x 1-1/16od x .031               | 1    | \$0.99 ea              |
|   | 52          | B190        | qd, brass, 1/4" female, pneumatic                     | 1    | \$27.99 ea             |
|   | 53          | E515        | switch, rocker, 2 position                            | 3    | \$13.99 ea             |
|   | 54          | PC90        | cabinet, detail machine                               | 1    | \$553.99 ea            |
|   | 55          | PH695-35.5  | axle, material, crs, 1/4" x 20                        | 1    | \$11.99/ft             |
| Α | 56          | PC95        | handle, bar, for DM                                   | 1    | \$19.99 ea             |
|   | 57          | PC101A      | sleeve for handle,BLK 1"ID x 2                        | 1    | \$16.99 ea             |
|   | 58          | H221        | nut, lock, 1/2" steel                                 | 1    | \$1.99 ea              |
|   | 59          | H220        | fitting, strain relief, cord                          | 1    | \$3.19 ea              |
|   | 60          | E531        | power cord, end, 25', 12/3 black                      | 1    | \$52.99 ea             |
|   | 61          | B191        | qd, brass, 1/4" male, pneumatic                       | 1    | \$11.99 ea             |
|   |             | 8           | 7                                                     |      |                        |

| PART     |                                                                                                                                         |                                                                                                                                                                                                                                                                                                                                                                                                                                                                                                                                                                                                                                                                                                                                                                                                    |                                                                                                                                                                                                                                                                                                                                                                                                                                                                                                                                                                                                                                                                                                                                                                                                                             |  |
|----------|-----------------------------------------------------------------------------------------------------------------------------------------|----------------------------------------------------------------------------------------------------------------------------------------------------------------------------------------------------------------------------------------------------------------------------------------------------------------------------------------------------------------------------------------------------------------------------------------------------------------------------------------------------------------------------------------------------------------------------------------------------------------------------------------------------------------------------------------------------------------------------------------------------------------------------------------------------|-----------------------------------------------------------------------------------------------------------------------------------------------------------------------------------------------------------------------------------------------------------------------------------------------------------------------------------------------------------------------------------------------------------------------------------------------------------------------------------------------------------------------------------------------------------------------------------------------------------------------------------------------------------------------------------------------------------------------------------------------------------------------------------------------------------------------------|--|
| NO.      | DESCRIPTION                                                                                                                             | QTY.                                                                                                                                                                                                                                                                                                                                                                                                                                                                                                                                                                                                                                                                                                                                                                                               | MSRP                                                                                                                                                                                                                                                                                                                                                                                                                                                                                                                                                                                                                                                                                                                                                                                                                        |  |
| H343     | screw, #10 x 5/8" hex head, zinc                                                                                                        | 4                                                                                                                                                                                                                                                                                                                                                                                                                                                                                                                                                                                                                                                                                                                                                                                                  | \$0.99 ea                                                                                                                                                                                                                                                                                                                                                                                                                                                                                                                                                                                                                                                                                                                                                                                                                   |  |
| PC94     | sol tank, PC                                                                                                                            | 1                                                                                                                                                                                                                                                                                                                                                                                                                                                                                                                                                                                                                                                                                                                                                                                                  | \$95.99 ea                                                                                                                                                                                                                                                                                                                                                                                                                                                                                                                                                                                                                                                                                                                                                                                                                  |  |
| PC56     | vac tank, w/ lid, PC                                                                                                                    | 1                                                                                                                                                                                                                                                                                                                                                                                                                                                                                                                                                                                                                                                                                                                                                                                                  | \$148.99 ea                                                                                                                                                                                                                                                                                                                                                                                                                                                                                                                                                                                                                                                                                                                                                                                                                 |  |
| H617     | axle, 29" x .50" dia                                                                                                                    | 1                                                                                                                                                                                                                                                                                                                                                                                                                                                                                                                                                                                                                                                                                                                                                                                                  | \$14.99 ea                                                                                                                                                                                                                                                                                                                                                                                                                                                                                                                                                                                                                                                                                                                                                                                                                  |  |
| H254     | washer, axle, cut 1/2" id                                                                                                               | 6                                                                                                                                                                                                                                                                                                                                                                                                                                                                                                                                                                                                                                                                                                                                                                                                  | \$0.99 ea                                                                                                                                                                                                                                                                                                                                                                                                                                                                                                                                                                                                                                                                                                                                                                                                                   |  |
| H392     | wheel, 10"                                                                                                                              | 2                                                                                                                                                                                                                                                                                                                                                                                                                                                                                                                                                                                                                                                                                                                                                                                                  | \$35.49 ea                                                                                                                                                                                                                                                                                                                                                                                                                                                                                                                                                                                                                                                                                                                                                                                                                  |  |
| H219     | cap, axle, 1/2"                                                                                                                         | 2                                                                                                                                                                                                                                                                                                                                                                                                                                                                                                                                                                                                                                                                                                                                                                                                  | \$0.99 ea                                                                                                                                                                                                                                                                                                                                                                                                                                                                                                                                                                                                                                                                                                                                                                                                                   |  |
| H243     | elbow, 90, pvc, 1.5" fmt x fms                                                                                                          | 2                                                                                                                                                                                                                                                                                                                                                                                                                                                                                                                                                                                                                                                                                                                                                                                                  | \$4.99 ea                                                                                                                                                                                                                                                                                                                                                                                                                                                                                                                                                                                                                                                                                                                                                                                                                   |  |
| PH633-03 | pipe, pvc, 1-1/2"                                                                                                                       | 2                                                                                                                                                                                                                                                                                                                                                                                                                                                                                                                                                                                                                                                                                                                                                                                                  | \$4.99/ft                                                                                                                                                                                                                                                                                                                                                                                                                                                                                                                                                                                                                                                                                                                                                                                                                   |  |
| H217     | clamp, hose, 2-1/4 dia                                                                                                                  | 6                                                                                                                                                                                                                                                                                                                                                                                                                                                                                                                                                                                                                                                                                                                                                                                                  | \$1.49 ea                                                                                                                                                                                                                                                                                                                                                                                                                                                                                                                                                                                                                                                                                                                                                                                                                   |  |
| PH628-15 | vac hose, 2", wire reinforced, gray                                                                                                     | 2                                                                                                                                                                                                                                                                                                                                                                                                                                                                                                                                                                                                                                                                                                                                                                                                  | \$8.99/ft                                                                                                                                                                                                                                                                                                                                                                                                                                                                                                                                                                                                                                                                                                                                                                                                                   |  |
| C302LA   | vac motor, 3 stage, low amp                                                                                                             | 1                                                                                                                                                                                                                                                                                                                                                                                                                                                                                                                                                                                                                                                                                                                                                                                                  | \$139.99 ea                                                                                                                                                                                                                                                                                                                                                                                                                                                                                                                                                                                                                                                                                                                                                                                                                 |  |
| H503     | vac support, 3 stage, 3.25", no thrds                                                                                                   | 3                                                                                                                                                                                                                                                                                                                                                                                                                                                                                                                                                                                                                                                                                                                                                                                                  | \$3.99 ea                                                                                                                                                                                                                                                                                                                                                                                                                                                                                                                                                                                                                                                                                                                                                                                                                   |  |
| G004     | gasket, vacuum motor                                                                                                                    | 1                                                                                                                                                                                                                                                                                                                                                                                                                                                                                                                                                                                                                                                                                                                                                                                                  | \$8.99 ea                                                                                                                                                                                                                                                                                                                                                                                                                                                                                                                                                                                                                                                                                                                                                                                                                   |  |
| H768     | bolt, 1/4-20 x 3/4" serrated hex flange, zinc                                                                                           | 3                                                                                                                                                                                                                                                                                                                                                                                                                                                                                                                                                                                                                                                                                                                                                                                                  | \$0.99 ea                                                                                                                                                                                                                                                                                                                                                                                                                                                                                                                                                                                                                                                                                                                                                                                                                   |  |
| PH628-17 | vac hose, 2", wire reinforced, gray                                                                                                     | 1                                                                                                                                                                                                                                                                                                                                                                                                                                                                                                                                                                                                                                                                                                                                                                                                  | \$8.99 ft                                                                                                                                                                                                                                                                                                                                                                                                                                                                                                                                                                                                                                                                                                                                                                                                                   |  |
| H222     | screw, 10-32 x 1-1/4" phil pan head, s/s                                                                                                | 3                                                                                                                                                                                                                                                                                                                                                                                                                                                                                                                                                                                                                                                                                                                                                                                                  | \$0.99 ea                                                                                                                                                                                                                                                                                                                                                                                                                                                                                                                                                                                                                                                                                                                                                                                                                   |  |
| PC57     | gasket, vac tank, D.M.                                                                                                                  | 1                                                                                                                                                                                                                                                                                                                                                                                                                                                                                                                                                                                                                                                                                                                                                                                                  | \$14.99 ea                                                                                                                                                                                                                                                                                                                                                                                                                                                                                                                                                                                                                                                                                                                                                                                                                  |  |
| PC59     | ball, for detail machine float                                                                                                          | 1                                                                                                                                                                                                                                                                                                                                                                                                                                                                                                                                                                                                                                                                                                                                                                                                  | \$2.99 ea                                                                                                                                                                                                                                                                                                                                                                                                                                                                                                                                                                                                                                                                                                                                                                                                                   |  |
| P682-8   | pipe, pvc, 2"                                                                                                                           | 1                                                                                                                                                                                                                                                                                                                                                                                                                                                                                                                                                                                                                                                                                                                                                                                                  | \$7.99/ft                                                                                                                                                                                                                                                                                                                                                                                                                                                                                                                                                                                                                                                                                                                                                                                                                   |  |
| PC58     | cage, float, for D.M.                                                                                                                   | 1                                                                                                                                                                                                                                                                                                                                                                                                                                                                                                                                                                                                                                                                                                                                                                                                  | \$7.99 ea                                                                                                                                                                                                                                                                                                                                                                                                                                                                                                                                                                                                                                                                                                                                                                                                                   |  |
| PC61     | ring, mounting                                                                                                                          | 1                                                                                                                                                                                                                                                                                                                                                                                                                                                                                                                                                                                                                                                                                                                                                                                                  | \$4.99 ea                                                                                                                                                                                                                                                                                                                                                                                                                                                                                                                                                                                                                                                                                                                                                                                                                   |  |
| PC60     | (acc) vacuum filter, foam                                                                                                               | 1                                                                                                                                                                                                                                                                                                                                                                                                                                                                                                                                                                                                                                                                                                                                                                                                  | \$6.49 ea                                                                                                                                                                                                                                                                                                                                                                                                                                                                                                                                                                                                                                                                                                                                                                                                                   |  |
| H273     | nut, kep, #10-32 zinc                                                                                                                   | 3                                                                                                                                                                                                                                                                                                                                                                                                                                                                                                                                                                                                                                                                                                                                                                                                  | \$0.99 ea                                                                                                                                                                                                                                                                                                                                                                                                                                                                                                                                                                                                                                                                                                                                                                                                                   |  |
| PC93     | door, large, detail machine                                                                                                             | 1                                                                                                                                                                                                                                                                                                                                                                                                                                                                                                                                                                                                                                                                                                                                                                                                  | \$52.99 ea                                                                                                                                                                                                                                                                                                                                                                                                                                                                                                                                                                                                                                                                                                                                                                                                                  |  |
|          | H343 PC94 PC56 H617 H254 H392 H219 H243 PH633-03 H217 PH628-15 C302LA H503 G004 H768 PH628-17 H222 PC57 PC59 P682-8 PC58 PC61 PC60 H273 | H343  Screw, #10 x 5/8" hex head, zinc  PC94  Sol tank, PC  PC56  Vac tank, w/ lid, PC  H617  Axle, 29" x .50" dia  H254  Washer, axle, cut 1/2" id  H392  Wheel, 10"  H219  Cap, axle, 1/2"  H243  elbow, 90, pvc, 1.5" fmt x fms  PH633-03  pipe, pvc, 1-1/2"  Clamp, hose, 2-1/4 dia  PH628-15  Vac hose, 2", wire reinforced, gray  C302LA  Vac motor, 3 stage, low amp  H503  Vac support, 3 stage, 3.25", no thrds  G004  gasket, vacuum motor  H768  bolt, 1/4-20 x 3/4" serrated hex flange, zinc  PH628-17  Vac hose, 2", wire reinforced, gray  Screw, 10-32 x 1-1/4" phil pan head, s/s  PC57  gasket, vac tank, D.M.  PC59  ball, for detail machine float  P682-8  pipe, pvc, 2"  Cage, float, for D.M.  PC61  ring, mounting  PC60  (acc) vacuum filter, foam  nut, kep, #10-32 zinc | H343 screw, #10 x 5/8" hex head, zinc 4 PC94 sol tank, PC 1 PC56 vac tank, w/ lid, PC 1 H617 axle, 29" x .50" dia 1 H254 washer, axle, cut 1/2" id 6 H392 wheel, 10" 2 H219 cap, axle, 1/2" 2 H243 elbow, 90, pvc, 1.5" fmt x fms 2 PH633-03 pipe, pvc, 1-1/2" 2 H217 clamp, hose, 2-1/4 dia 6 PH628-15 vac hose, 2", wire reinforced, gray 2 C302LA vac motor, 3 stage, low amp 1 H503 vac support, 3 stage, 3.25", no thrds 3 G004 gasket, vacuum motor 1 H768 bolt, 1/4-20 x 3/4" serrated hex flange, zinc 3 PH628-17 vac hose, 2", wire reinforced, gray 1 H222 screw, 10-32 x 1-1/4" phil pan head, s/s 3 PC57 gasket, vac tank, D.M. 1 PC59 ball, for detail machine float 1 P682-8 pipe, pvc, 2" 1 PC58 cage, float, for D.M. 1 PC61 ring, mounting 1 PC60 (acc) vacuum filter, foam 1 H273 nut, kep, #10-32 zinc 3 |  |

## **ACCESSORIES**

| PART NO    | NO DESCRIPTION                              |   | MSRP       |
|------------|---------------------------------------------|---|------------|
| ADM-20-110 | manual, prep center                         | 1 |            |
| A961       | harness, electrical                         | 1 | \$57.99 ea |
| A919       | (acc) tool, blower, exterior                | 1 | \$7.99 ea  |
| PC88       | (acc) tool, window attachment               | 1 | \$17.49 ea |
| PC87       | (acc) tool, claw, plastic                   | 1 | \$6.99 ea  |
| PC86       | (acc) tool, crevice, plastic                | 1 | \$6.49 ea  |
| A935       | sol hose, pigtail, 1/8 x 7 1/2              | 1 | \$14.99 ea |
| H282       | tool, uph, S/S w/valve                      | 1 | \$98.99 ea |
| A943       | sol hose, 1/4" x 25' 7", 3000psi            | 1 | \$94.99 ea |
| B101       | quick disconnect, male 1/4" male x 1/7" fpt | 2 | \$8.49 ea  |
| B102       | quick disconnect, 1/4" female x 1/4" fpt    | 1 | \$17.99 ea |
| PC-60D     | (acc) filter 'paper', DM                    | 1 | \$5.99 ea  |
| G079       | hose wrap, heat guard                       | 5 | \$2.99 ea  |
| H375       | hanger, wire formed, hose                   | 2 | \$10.99 ea |
| H294       | vac hose, 1-1/2" x 25' SW                   | 2 | \$74.99 ea |
| H230       | screw 10-32 x 1/2" phil pan head, s/s       | 4 | \$0.99 ea  |
| P590       | cuties, 1/4" qd, standard pack of 2         | 1 | \$2.99 ea  |